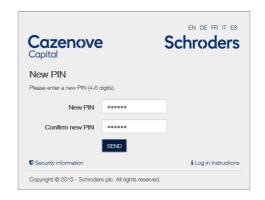

**Indicator:** tells you how long you have before your unique code will change. The higher the indicator, the more time you have.

Once you have successfully entered your security credentials for the first time, you will be asked to change your PIN immediately.

Your new PIN must be a minimum of 4 and a maximum of 8 numbers long.