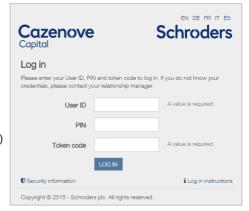

### https://www.cazenovecapital.com/login

Enter your security credentials:

- User ID your unique identification
- PIN (created the first time you logged in)
- Token code created by your RSA SecurID token

Click the 'Log in' button.

Further information can be found in our user guide and FAQ's within the 'help' section at the bottom of our online client portal.

For any further queries please contact your relationship manager or email our helpdesk at: eservices@cazenovecapital.com