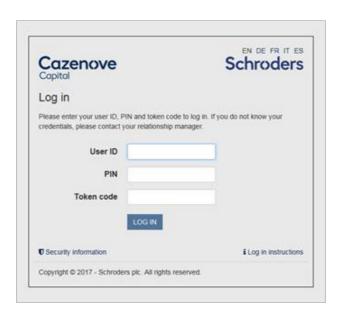

### https://www.cazenovecapital.com/login

Enter your security credentials:

- User ID your unique identification
- PIN (created the first time you logged in)
- Token code created by your RSA SecurID token

Click the 'Log in' button.

Further information can be found in our user guide and FAQ's within the 'help' section at the bottom of our online client portal.

For any further queries please contact your relationship manager or email our helpdesk at: eservices@cazenovecapital.com