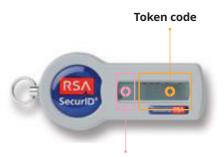

**Indicator:** tells you how long you have before your unique code will change. The higher the indicator, the more time you have.

Once you have successfully entered your security credentials for the first time, you will be asked to change your PIN immediately.

### https://www.cazenovecapital.com/login

Enter your security credentials:

- User ID your unique identification
- PIN (created the first time you logged in)
- Token code created by your RSA SecurID token